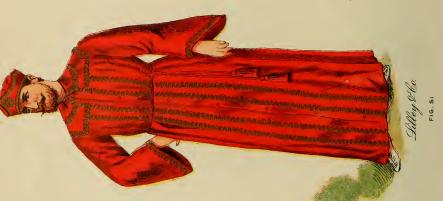

#### Robes for Attendants.

|       | First Rank—Color Blue.                                                                                                                                                                                                                      |
|-------|---------------------------------------------------------------------------------------------------------------------------------------------------------------------------------------------------------------------------------------------|
| 190   | Robes for Attendants, of cotton goods, cord and tassels; each \$ 1 28                                                                                                                                                                       |
| 191   | Robes for Attendants, of silesia, cord and tassels; each                                                                                                                                                                                    |
| 192   | Robes for Attendants, of silesia, trimmed with lace, cord and tassels; each                                                                                                                                                                 |
| 193   | Robes for Attendants, of cotton crepe, or sateen, lined throughout and trimmed, cord and tassels; each                                                                                                                                      |
| 193½  | Robes of cashmere, unlined, wide sash, flowing sleeves 3 78                                                                                                                                                                                 |
| 194   | Robes for Attendants, of cashmere, full silesia lined, border around bottom of cashmere of contrasting color edged with lace, large collar, worsted girdle and tassels; each                                                                |
| F     | or Attendant's Costumes, consisting of Armor Coat, Leggings, Helmet                                                                                                                                                                         |
|       | d and Belt, see another part of this catalogue.                                                                                                                                                                                             |
|       |                                                                                                                                                                                                                                             |
|       | Turbans for Attendants.                                                                                                                                                                                                                     |
|       | First Rank—Color Blue                                                                                                                                                                                                                       |
| 195   | Turbans for Attendants, of cotton goods correspond with Robes No. 190; each                                                                                                                                                                 |
| 196   | Turbans for Attendants, of silesia, correspond with Robes No. 191 and 192; each                                                                                                                                                             |
| 197   | Turbans for Attendants, of cotton crepe, or sateen, correspond with Robes No. 193; each                                                                                                                                                     |
| 198   | Turbans for Attendants, of cashmere, trimmed, correspond with Robes No. 194; each                                                                                                                                                           |
|       | Robes for Officers.                                                                                                                                                                                                                         |
| Chan  | he four principal officers of a Lodge—Chancellor Commander, Vice cellor, Prelate, and Master of the Work—are usually clothed in long                                                                                                        |
| Kopes | s with appropriate head-dresses.                                                                                                                                                                                                            |
|       | The Master-at-Arms should be clothed in an Armor Costume, consisting of Armor Coat, Armor Cloth Leggings, or Stockings and Sandals, Helmet, Sword, and Belt. For prices and description of these articles, see elsewhere in this Catalogue. |
|       | All of our Robes for Officers have patent fastenings, which are a great improvement over the old method of buttons and button-holes, for the reason that there are no buttons to come off or button-holes to wear out.                      |
|       | ordering less than a full set of Robes, always state for what officer                                                                                                                                                                       |
| they  | are desired.                                                                                                                                                                                                                                |
| 200   | Robe, of cotton goods, cord and tassels at waist \$ 1 25                                                                                                                                                                                    |
| 201   | Robe of silesia, cord and tassels at waist                                                                                                                                                                                                  |
| 202   | Robe, of silesia, trimmed with two rows of lace down front and around bottom of skirt, same lace on sleeves and collar; girdle and tassels at waist                                                                                         |
| 203   | Robe, of fine satteen, with yoke and falling collar, yoke lined, cord and tassels at waist                                                                                                                                                  |
| 204   | Robe, of fine satteen, lined throughout with silesia, flowing sleeves, trimmed down front with four rows of gilt gimp, single row of same gimp around edge of yoke, on sleeves and collar, cord and tassels at waist (see Plate 1, Fig. 50) |

Lilley & Co. F16.50

"We make these goods precisely as illustrated."